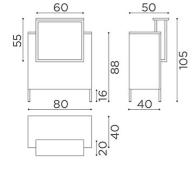

## ARTICOLI

RD/326 Infinity desk with illuminated front RD/328 Infinity desk with illuminated front and round display RD/330 Infinity desk with illuminated front and round displays RD/333 Infinity corner desk with illuminated front and round display **RD/336** Infinity corner desk with illuminated front, square and round displays

## MATERIALS

Structure in white ash melamine Service shelves, cabinet and drawer with key Front panel available in the following materials:

Via Lazzaretti 12 - 42122 - Reggio Emilia - Italy Salon Ambience Italia - +39 0522 276740 International Sales - +39 0522 276755 Numero verde - 800 144552 Fax - +39 0522 276767 E-mail: info@salonambience.com