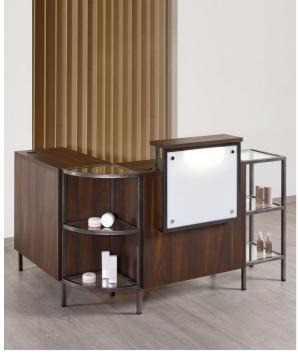

IN PHOTO: RD/336 – MOKA 04 Le immagini sono fornite al solo scopo illustrativo e non costituiscono elemento contrattuale

## Infinity: Reception desk for hairdresser

The perfect desk for every need.

The Infinity desk is a combination of functionality and elegance, simply brilliant!

Starting from a 120 cm module for small salons, it can be developed in an infinite number of sizes and shapes to meet every need.

## ARTICOLI

RD/326 Infinity desk with illuminated front RD/328 Infinity desk with illuminated front and round display RD/330 Infinity desk with illuminated front and round displays RD/333 Infinity corner desk with illuminated front and round display **RD/336** Infinity corner desk with illuminated front, square and round displays