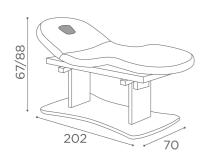

#### **MB/L16**

#### **MATERIALS**

Painted metal structure Sky covered upholstered cushion Hole for face integrated into backrest Electrically-adjustable seat

Colours: A B B