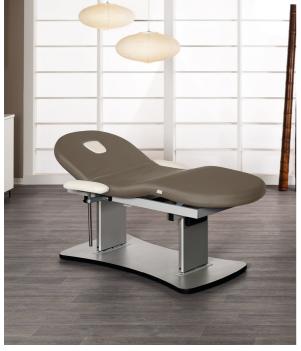

IN PHOTO: MB/L16 - COLOUR A: CAPPUCCINO 63 / B: MILK

Le immagini sono fornite al solo scopo illustrativo e non costituiscono elemento contrattuale

# Lotus: Bed for beauty centre

The Lotus electric bed is the must-have product for every beauty centre. The motorised electric mechanism allows you to set the positions of both back and leg cushions with ease, as well as the height of the structure, ensuring maximum comfort for both the customer and the technician. Try it once, and you will never go back. In addition, the two-column structure ensures extreme stability during procedures, while the comfortable padded couch - equipped with an inset removable cushion for the face - can be customized by choosing from a wide range of colours. The roll holder and height-adjustable armrests are optional.

#### **MATERIALS**

Painted metal structure Sky covered upholstered cushion Hole for face integrated into backrest Electrically-adjustable seat

Colours: A B B