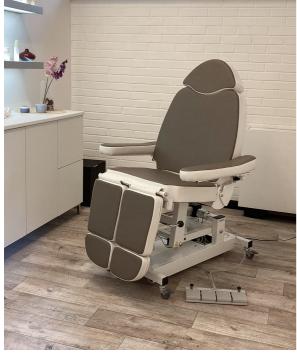

# Dallas: Podo chair for beauty centre

The Dallas chair is electric and is ideal for different types of beauty treatments. It is equipped with seat height adjustment, seat angle and backrest thanks to an electric pedal, it also has two separate and independent legrests, manually adjustable. The chair is also equipped with two fully rotatable armrests, so they can be used in all positions, sitting and lying down. The legrest and headrest are adjustable in length and height for total customer comfort.

#### **MATERIALS**

Thick, padded plywood structure upholstered in Skai, attached to a glossy white, painted metal frame

Colours: A  $\square$  B  $\square$ 