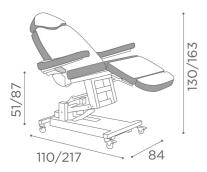

# Dallas: Podo chair for beauty centre

The Dallas chair is electric and is ideal for different types of beauty treatments. It is equipped with seat height adjustment, seat angle and backrest thanks to an electric pedal, it also has two separate and independent legrests, manually adjustable. The chair is also equipped with two fully rotatable armrests, so they can be used in all positions, sitting and lying down. The legrest and headrest are adjustable in length and height for total customer comfort.