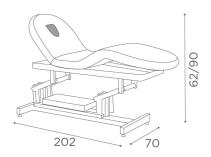

### **MATERIALS**

Painted metal structure Sky covered upholstered cushion Hole for face integrated into backrest Electrically-adjustable seat

Colours: A 🗆 B 🔲

All Medical&Beauty products are available in a wide choice of colours at no extra cost!