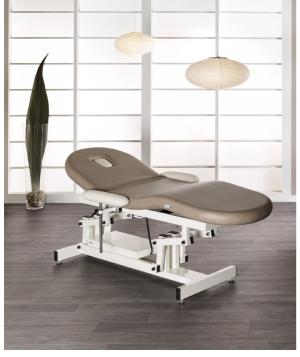

IN PHOTO: MB/L4 - COLOUR A: TEA 62 / B: MILK 61 Le immagini sono fornite al solo scopo illustrativo e non costituiscono elemento contrattuale

# Deluxe: Bed for beauty centre

Bed for aesthetic massage and face / body treatments, designed particularly for microsurgery. The seat of this bed is electrically regulated by two joints, along with an electrical device for raising the structure by means of a control panel. The structure is in painted metal, with a padded work shelf upholstered in soft skai. The backrest has a hole for the face, and closing pad.