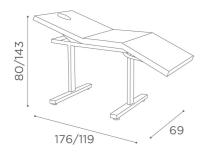

# Bondi: Bed for beauty centre

The Bondi massage bed offers a combination of versatility and comfort, at an amazing price! With two joints to allow different positions to be obtained, the Bondi also offers great comfort thanks to its padded surface, with a backrest containing a hole for the face and closing pad. The robust painted structure gives both support and adaptability. The Bondi is available in a choice of Skai Colours at no extra cost.

#### **MATERIALS**

Painted metal structure Padded, skai covered work surface Hole for face integrated into backrest

Colore:

All Medical&Beauty products are available in a wide choice of colours at no extra cost!