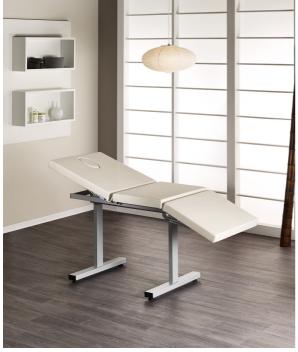

# Bondi: Bed for beauty centre

The Bondi massage bed offers a combination of versatility and comfort, at an amazing price! With two joints to allow different positions to be obtained, the Bondi also offers great comfort thanks to its padded surface, with a backrest containing a hole for the face and closing pad. The robust painted structure gives both support and adaptability. The Bondi is available in a choice of Skai Colours at no extra cost.

#### **MATERIALS**

Painted metal structure Padded, skai covered work surface Hole for face integrated into backrest

Colore:

All Medical&Beauty products are available in a wide choice of colours at no extra cost!