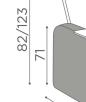

# IN PHOTO: MB/PC160 - COLOUR A: VINTAGE WHITE G3 / B: VINTAGE BLUE K2

Le immagini sono fornite al solo scopo illustrativo e non costituiscono elemento contrattuale

Colours: A 🔲 B 🔲

Optimise time and space with this "all in one" beauty chair! Designed specifically for manicure and pedicure treatments, with the PRESTIGE you have everything you need in one product; compact, functional and a compelling design. A pull-out drawer - perfectly camouflaged by upholstered padding - conceals a stainless-steel pedicure basin. The padded armrests are equipped with two hand supports specifically for manicure treatments. However, that's not all; the Prestige is also extremely comfortable! With a reclining backrest and height-adjustable leg rest, your customers can indulge in a moment of extreme relaxation during treatment. The Prestige is available in a choice of Skai Colours, either one or two-tone, at no extra cost.

### **MATERIALS**

Seat, back and armrests in wood, padded with extra thick foam and covered in skai.

Integrated manicure shelves.

Stainless steel basin for pedicure treatments.