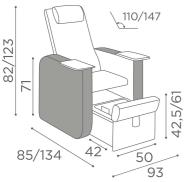

### **MATERIALS**

Seat, back and armrests in wood, padded with extra thick foam and covered in skai.

Integrated manicure shelves.

Stainless steel basin for pedicure treatments.