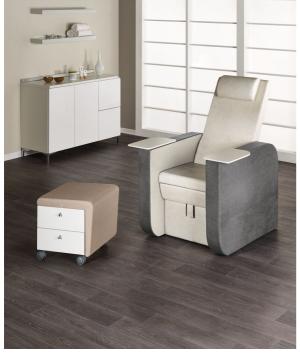

# IN PHOTO: MB/PC160 - COLOUR A: VINTAGE WHITE G3 / B: VINTAGE BLUE K2

Le immagini sono fornite al solo scopo illustrativo e non costituiscono elemento contrattuale

Colours: A 🔲 B 🔲

Optimise time and space with this "all in one" beauty chair! Designed specifically for manicure and pedicure treatments, with the PRESTIGE you have everything you need in one product; compact, functional and a compelling design. A pull-out drawer - perfectly camouflaged by upholstered padding - conceals a stainless-steel pedicure basin. The padded armrests are equipped with two hand supports specifically for manicure treatments. However, that's not all; the Prestige is also extremely comfortable! With a reclining backrest and height-adjustable leg rest, your customers can indulge in a moment of extreme relaxation during treatment. The Prestige is available in a choice of Skai Colours, either one or two-tone, at no extra cost.

### **MATERIALS**

Seat, back and armrests in wood, padded with extra thick foam and covered in skai.

Integrated manicure shelves.

Stainless steel basin for pedicure treatments.