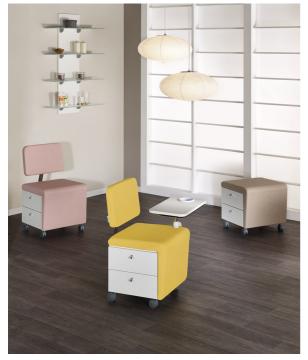

## IN PHOTO: MB/C50 - COLOUR: HONEY L1 / MB/C51 -COLOUR: STRAWBERRY MILK K4 / MB/C52 - COLOUR: CHOCOLATE MILK K3

Le immagini sono fornite al solo scopo illustrativo e non costituiscono elemento contrattuale

# Wallie: Manicure station for beauty centre

WALLIE is the market's smallest manicure system, created to suit the needs of salons or beauty centres that don't have much space, but still want to offer an important service to their customers. Wallie has a structure in white ash melamine, an upholstered seat and backrest available in a choice of Sky Colours, wheels for ease of movement and two large product drawers. Wallie also offers a manicure work surface with an adjustable height and a small bowl.

The best-selling Wallie manicure seat is now also available in more versatile options - without manicure shelf, and without manicure shelf or backrest, making the Wallie perfect for even more situations!

### **ARTICOLI**

MB/C50 with backrest and manicure shelf MB/C51 with backrest MB/C52