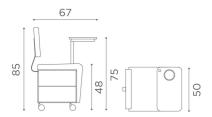

# Wallie: Manicure station for beauty centre

WALLIE is the market's smallest manicure system, created to suit the needs of salons or beauty centres that don't have much space, but still want to offer an important service to their customers. Wallie has a structure in white ash melamine, an upholstered seat and backrest available in a choice of Sky Colours, wheels for ease of movement and two large product drawers. Wallie also offers a manicure work surface with an adjustable height and a small bowl.